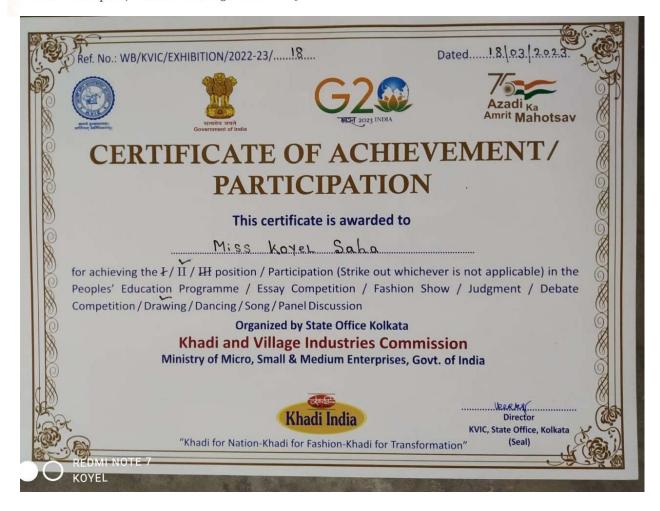

| Year      | Name of the       | Team/      | University/State/          | Sports/  | Name of the     |
|-----------|-------------------|------------|----------------------------|----------|-----------------|
|           | awards/<br>medals | Individual | National/<br>International | Cultural | Students        |
| 2022-2023 | Badminton         | Individual | State Level                | Sports   | Jyotirmoy Rauth |
| 2022-2023 | Drawing           | Individual | University Level           | Cultural | Koyel Saha      |
| 2022-2023 | Drawing           | Individual | National Level             | Cultural | Koyel Saha      |
| 2022-2023 | Weight Lifting    | Individual | National                   | Sports   | Souvik Kar      |
| 2022-2023 | Volleyball        | Team       | State Level                | Sports   | Anwesha Burman  |
| 2022-2023 | Badminton         | Individual | University                 | Sports   | Anwesha Burman  |
|           |                   |            |                            |          |                 |
| 2021-2022 | Badminton         | Individual | National                   | Sports   | Anwesha Burman  |
| 2021-2022 | Badminton         | Individual | State Level                | Sports   | Anwesha Burman  |
| 2021-2022 | Badminton         | Individual | University Level           | Sports   | Anwesha Burman  |
| 2021-2022 | Shot Put          | Individual | International              | Sports   | Himalay Mondal  |
|           |                   |            |                            |          |                 |
| 2020-2021 | Nil due to        |            |                            |          |                 |
|           | Covid             |            |                            |          |                 |
|           |                   |            |                            |          |                 |
| 2019-2020 | Shot Put          | Individual | International              | Sports   | Himalay Mondal  |
| 2019-2020 | Kabaddi           | Team       | State Level                | Sports   | Himalay Mondal  |
| 2019-2020 | Shot Put          | Individual | International              | Sports   | Himalay Mondal  |
|           |                   |            |                            |          |                 |
| 2018-2019 | Karate            | Individual | State Level                | Sports   | Himalay Mondal  |

#### List of Students of awards/medals

An ar Principal Vivekananda Mahavidyalaya Suidwan

From : Principal / Teacher-in-Charge & Secretary

5.3.1.1: Number of awards/medals for outstanding performance in sports/cultural activities at national/international level (award for a team event should be counted as one) year wise during the last five years