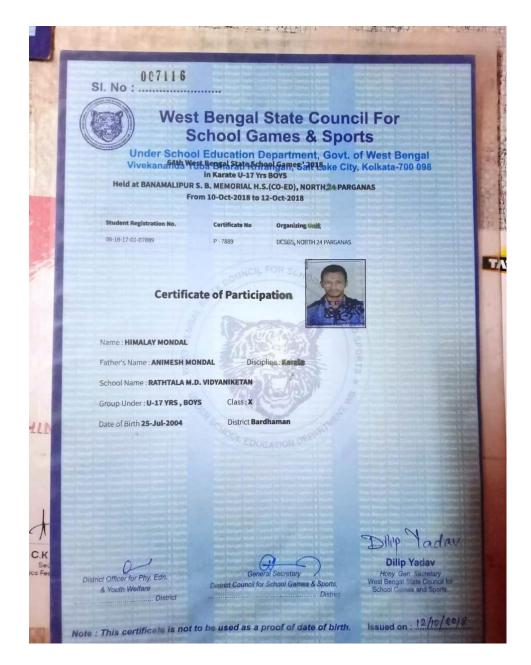

### VIVEKANANDA MAHAVIDYALAYA, BURDWAN

(GOVT. SPONSORED) 🗅 ESTD-1964

**P.O- Sripally \* Dist- Purba Bardhaman \* Pin-713103 \* W.B** NAAC Re-Accredited (2nd cycle, B+ with PG in Chemistry)

 Date : .....

10....... West Bengal State Council For School Games & Sports Under School Education Department, Govt. of West Bengal Vivekananda Yuba Bharati Krirangan, Salt Lake City, Kolkata-700 098 65th West Bengal State School Games ' 2019 in Kabaddi U-19 Yrs BOYS Held at Bighati Keshori Mohan High School, Bhadreswar From 23-Sep-2019 to 25-Sep-2019 OIL FOR SCHOOL Organizing Unit **Student Registration No. Certificate No** 09-18-25-01-07889 P - 7889 D.C.S.G.S. Hooghly **Certificate of Participation** Name : HIMALAY MONDAL Father's Name : ANIMESH MONDAL Discipline : Kabaddi School Name : RATHTALA MANOHARDAS VIDYANIKETAN Group Under : U-19 YRS , BOYS Class:XI **District: Bardhaman** Date of Birth: 25-Jul-2004 22 DAMP T. **Dilip Yadav General Secretary District Officer for Physical** Hony. General Secretary dn. & Youth Welfare **District Council for** West Bengal State ..... District School Games & Sports HOOR **Council for** School Games & Sports